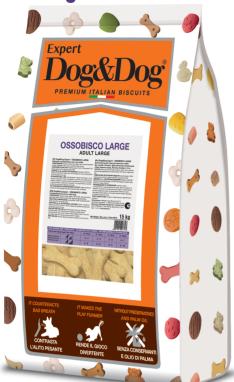

## Large bone biscuit

**OSSOBISCO Adult Large** 

> Large- and giant- sized adult dogs INDICATED INFO

- It promotes the natural cleaning of the teeth during chewing
- Special durable texture that extends the time of chewing
- 100% produced and packed in Italy

SIZE: L - XL **BAD BREATH**  IT PROMOTES NATURAL CLEANING OF THE TEETH

IT MAKES EASIER PLAYING FOR UNFORGETTABLE MOMENTS

NATURAI PRESERVATION AND FREE FROM VEGETABLE OILS

## Packages 15kg

Complementary food for adult dog.

**COMPOSITION:** cereals, various sugars, oils and fats, meat and animal derivatives (dried chicken protein 4%), eggs and egg derivatives.

**ANALYTICAL CONSTITUENTS:** Crude protein 10,6%; Crude fibres 0,5%; Crude fat 6,5%; Crude ash 2,8%. **ADDITIVES per kg.** Nutritional additives: Vitamin A 5.500 IU; Vitamin D3 450 IU; Vitamin E 40 IU; Copper (II) sulphate pentahydrate 24,76 mg (Copper 6,3 mg).