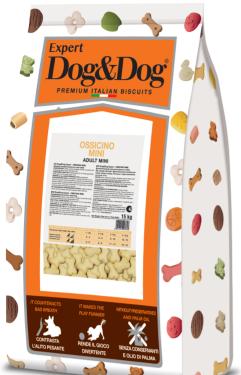

## Mini little bone

## **Expert**

Small- and toy- sized adult dogs

- 100% produced and packed in Italy
- Specific minerals that reduce the tartar deposition

SIZE: XS - S

IT PROMOTES NATURAL CLEANING OF THE TEETH

IT MAKES EASIER PLAYING FOR UNFORGETTABLE MOMENTS

NATURAL PRESERVATION AND FREE FROM VEGETABLE OILS

Complementary food for adult dog.

**COMPOSITION:** cereals, various sugars, minerals, oils and fats, meat and animal derivatives (dried chicken protein 4%). **ANALYTICAL CONSTITUENTS:** Crude protein 10,1%; Crude fibres 0,5%; Crude fat 7,0%; Crude ash 7,6%. **ADDITIVES** per kg. Sensory additives: flavouring compounds.