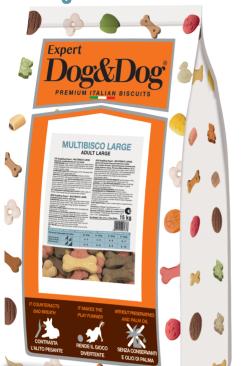

## MULTIBISCO LARGE Adult Large

Large- and giant- sized adult dogs

- It promotes the natural cleaning of the teeth during chewing
- Enriched with Chicken, Beef and Lamb for the best nutrition
- 100% produced and packed in Italy

## Packages 15kg

SIZE: L - XL

Complementary food for adult dog.

COMPOSITION: cereals, various sugars, oils and fats, meat and animal derivatives (dried chicken protein 1,33%, dried lamb protein 1,33%, dried beef protein 0,73%), eggs and egg derivatives, derivatives of vegetable origin, vegetables.

ANALYTICAL CONSTITUENTS: Crude protein 10,4%; Crude fibres 0,6%; Crude fat 6,0%; Crude ash 2,1%.

ADDITIVES per kg. Nutritional additives: Vitamin A 5.500 IU; Vitamin D3 450 IU; Vitamin E 40 IU; Copper (II) sulphate pentahydrate 24,76 mg (Copper 6,3 mg).

Sensory additives: flavouring compounds.

| SUGGESTED DAILY DOSES |      |            |            |            |            |
|-----------------------|------|------------|------------|------------|------------|
| Dog's weight          |      | 25 - 30 kg | 31 - 40 kg | 41 - 50 kg | 51 - 60 kg |
| Number of biscuits:   | Low  | 3 - 4      | 4 - 5      | 5 - 6      | 6 - 7      |
|                       | High | 5 - 6      | 6 - 8      | 8 - 9      | 9 - 10     |